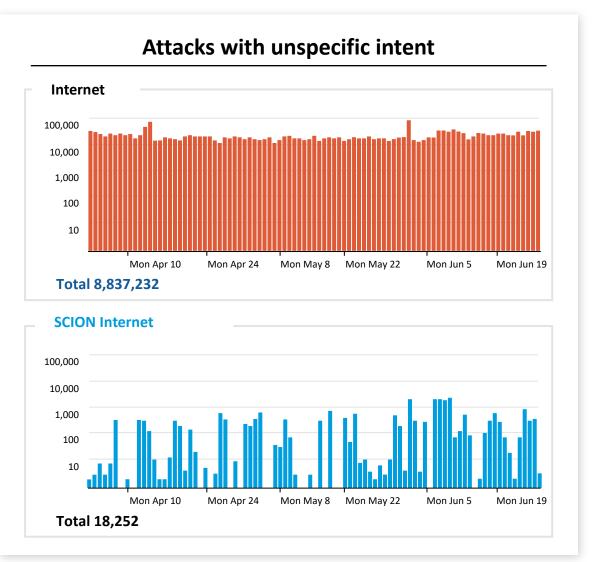

| Session upheld? |
| Link failure-access      | < 1s          | yes             | > 3 min             | no              |
| Link failure-core        | < 1s          | yes             | n/a                 | no              |
| Core Router failure      | < 1s          | yes             | n/a                 | no              |
| EDGE Gateway failure     | < <b>5</b> s  | yes             | > 3 min             | no              |
| Provider failure         | < 1s          | yes             | n/a                 | no              |



SCHWEIZERISCHE NATIONALBANK BANQUE NATIONALE SUISSE BANCA NAZIONALE SVIZZERA BANCA NAZIUNALA SVIZRA SWISS NATIONAL BANK &

**SWITCH** 







Source: Measurement results by SIX Group during testing in 2021

3

### SCION is more secure. Here's the evidence.